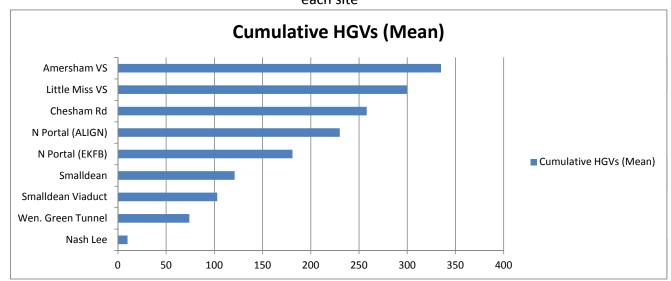

**Traffic Management Information, July-October** 

| Site              | HGV     |      |            | Other†  |            | Peak |     |     |     |
|-------------------|---------|------|------------|---------|------------|------|-----|-----|-----|
|                   | Average | Peak | Cumulative | Average | Cumulative | Jul  | Aug | Sep | Oct |
| Nash Lee          | 10      | 12   | 10         | 36      | 36         | Υ    |     |     |     |
| Wen. Green Tunnel | 64      | 76   | 74         | 85      | 121        |      | Υ   |     |     |
| Smalldean Viaduct | 29      | 30   | 103        | 30      | 151        |      | Υ   | Υ   |     |
| Smalldean         | 18      | 25   | 121        | 25      | 176        |      | Υ   |     |     |
| N Portal (EKFB)   | 60      | 70   | 181        | 96      | 272        |      | Υ   |     |     |
| N Portal (ALIGN)  | 49      | 65   | 230        | 6       | 278        |      |     |     | Υ   |
| Chesham Rd        | 28      | 30   | 258        | 4       | 282        | Υ    | Υ   | Υ   |     |
| Little Miss VS    | 42      | 55   | 300        | 6       | 288        |      |     |     | Υ   |
| Amersham VS       | 35      | 50   | 335        | 4       | 292        |      |     | Υ   |     |
| Including peaks   |         |      |            |         |            | 339  | 367 | 353 | 364 |

†NB Other for ALIGN is between 4 & 6 (trips/day), for EKFB between 25 and 96. It seems highly unlikely that both are counting the same thing

HGV traffic on A413-A355, estimated as sum of mean HGV counts from each site