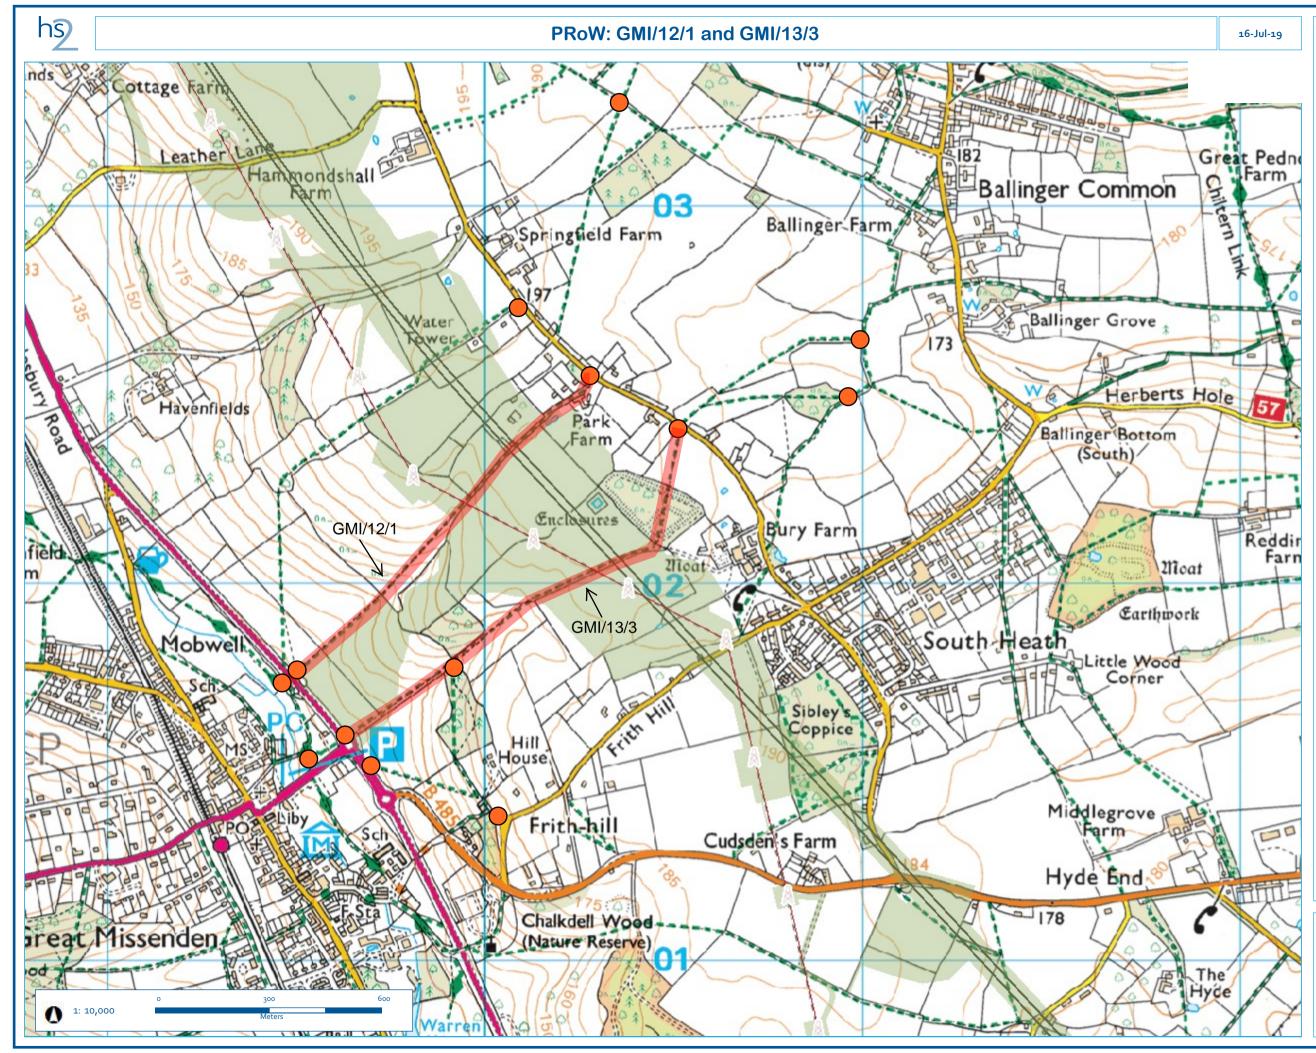

These PRoW will be temporarily closed between:

## 2nd Sept 2019 and 30th Sept 2020

HS2 Ltd accept no responsibility for any circumstances, which arise from the reproduction of this map after alteration, amendment or abbreviation or if it is issued in part or incomplete in any way. © Crown copyright and database rights 2017 Ordnance Survey Licence Number 100049190.